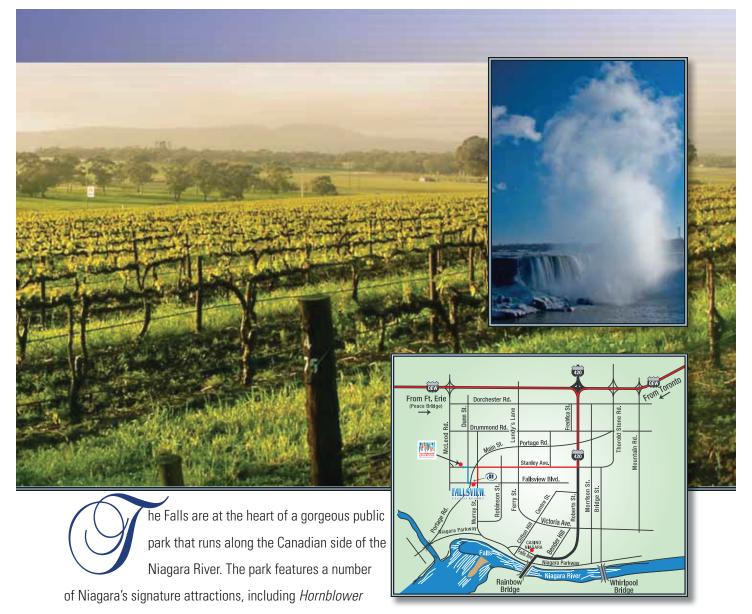

Perhaps a tour through Niagara's Wine Country is more your style! With more than 100 wineries within a 30 minute drive of Fallsview Casino Resort, see for yourself why Niagara is the undisputed wine capital of Canada! Visit the Region's most celebrated vineyards: *Chateau des Charmes, Trius Winery, Inniskillin Niagara Estate Winery, Jackson-Triggs Niagara Estate Winery, Konzelmann Estate, Mike Weir Estate Winery, Peller Estates and Pillitteri Estates Winery.* 

Niagara Cruises, Journey Behind the Falls, Whirlpool Aero Car, Botanical Gardens and the Butterfly Conservatory. Don't miss Niagara's Fury, a 360-degree multimedia show located at Table Rock, depicting the dramatic glacial forces that created the Falls.