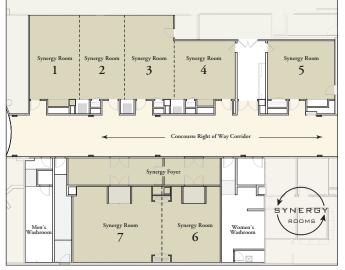

#### SYNERGY ROOMS

| MEETING ROOM | FLOOR SPACE<br>SQ FT | DIMENSIONS<br>FT X FT | CEILING<br>Height-ft | RECEPTION | PODS OF 8 | CLASSROOM | HOLLOW<br>Square | BOARDROOM | U-SHAPE |
|--------------|----------------------|-----------------------|----------------------|-----------|-----------|-----------|------------------|-----------|---------|
| 1/2/3/4      | 1584                 | 63x26*                | 9                    | 100       | 72        | 64        | 32               | 32        | 28      |
| ONE          | 390                  | 15x26                 | 9                    | 20        | 16        | 16        | 12               | 12        | 14      |
| TWO          | 364                  | 14x26                 | 9                    | 20        | 16        | 16        | 12               | 12        | 14      |
| THREE        | 390                  | 15x26                 | 9                    | 20        | 16        | 16        | 12               | 12        | 14      |
| FOUR         | 342                  | 18x19                 | 9                    | 20        | 16        | 16        | 12               | 12        | 12      |
| FIVE         | 378                  | 18x21                 | 9                    | 20        | 16        | 16        | 12               | 12        | 12      |
| 6/7          | 1035                 | 23x45                 | 9                    | 100       | 48        | 36        | 28               | 28        | 26      |
| SIX          | 368                  | 23x16                 | 9                    | 30        | 16        | 12        | 12               | 12        | 10      |
| SEVEN        | 667                  | 23x19                 | 9                    | 50        | 32        | 24        | 20               | 20        | 18      |