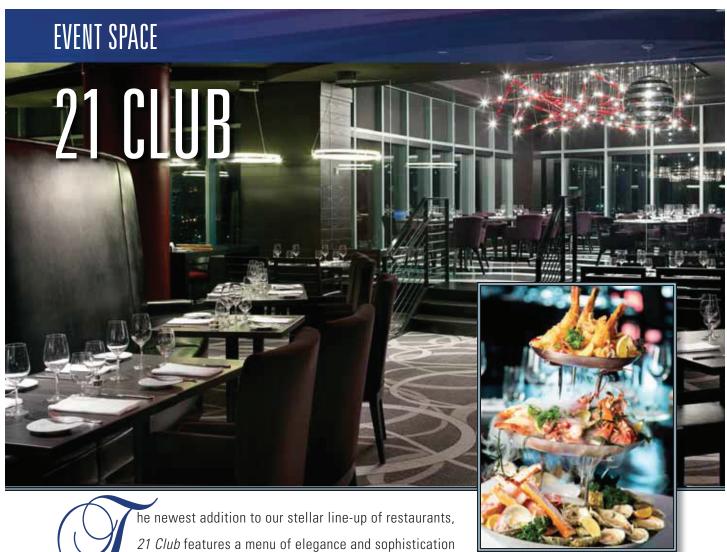

21 Club features a menu of elegance and sophistication
which is further complemented by an award-winning wine cellar and trained Sommeliers.

You can expect an extraordinary taste experience from our team of culinary professionals. An unbelievable setting and view of the Falls makes this more than just a restaurant, it's an experience.

With private and semi-private dining areas, *21 Club* can accommodate groups from 4 to 200. We can provide customized menus paired with exceptional wines to please every palate.

Lotus, R5 radiates a chic and contemporary vibe thanks to its stunning fire-and-water décor. The floor to ceiling windows provide natural lighting and the layout of the room allows for group interaction and networking.