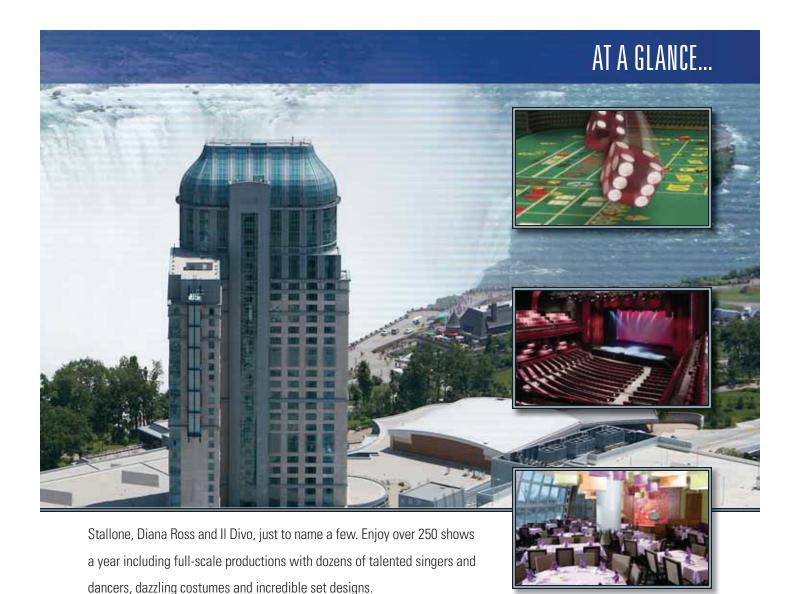

ocated in the heart of the city and steps from Niagara Falls, Fallsview Casino Resort offers a unique setting for your next meeting or conference.

This first class Resort is home to one of the largest Casinos in the world - with a 200,000 square foot gaming floor - the equivalent of three football fields, 374 room hotel, luxurious spa, shops, restaurants plus a 1,500 seat theatre featuring some of the biggest names in entertainment.

## THE PLACE TO PLAY!

Try your luck on the gaming floor... whether you're into Blackjack,
Baccarat, Roulette or Slots, you'll find something for every gaming level. With over 3,000 slots and video poker machines, table games, poker room and high-limit area, the action never stops and we're always ready to deal you in!

Steps from the Casino is the Avalon
Theatre; an intimate venue with a
state-of-the-art sound system. Get up
close and personal with the biggest
headliners in show biz such as Kelly
Clarkson, Keith Urban, Slyvester