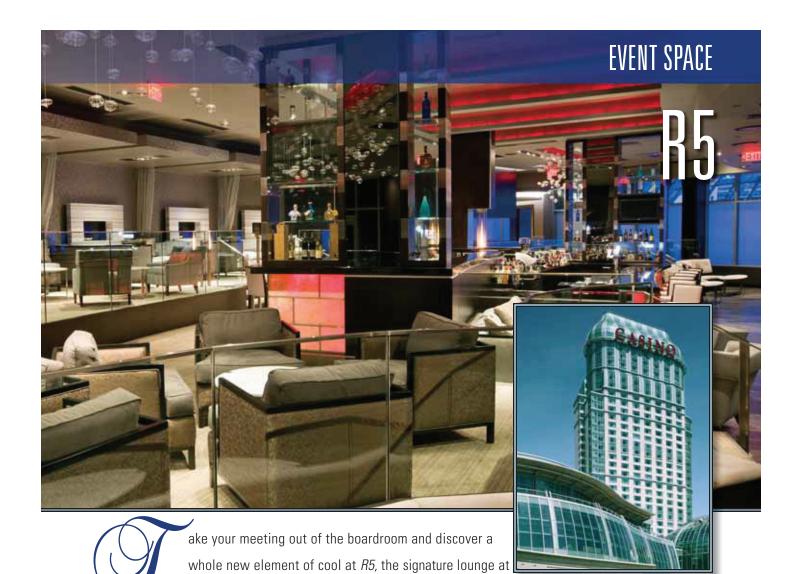

With private and semi-private dining areas, *21 Club* can accommodate groups from 4 to 200. We can provide customized menus paired with exceptional wines to please every palate.

Lotus, R5 radiates a chic and contemporary vibe thanks to its stunning fire-and-water décor. The floor to ceiling windows provide natural lighting and the layout of the room allows for group interaction and networking.

Fallsview Casino Resort. Located directly above Golden

Designed to highlight its breathtaking views of the Falls, *R5* provides motivation and relaxation - the perfect combination to get the most out of your corporate escape. At the end of the day kick back and relax in a private booth with a fireplace, breathe in the fresh air from *R5*'s heated patio (weather permitting) or lounge in the multi-

level bar area while enjoying a drink from the colourful and exotic cocktail menu. Group buyouts are available for up to 200 people.

spirit with a visit to *The Spa*. This full service oasis offers everything from facials, manicures and pedicures to decadent massages and exotic body wraps all designed to make you feel relaxed and rejuvenated. For something out of the norm try the *Thai Herbal Stem Massage* or the *Signature Tranquility* 