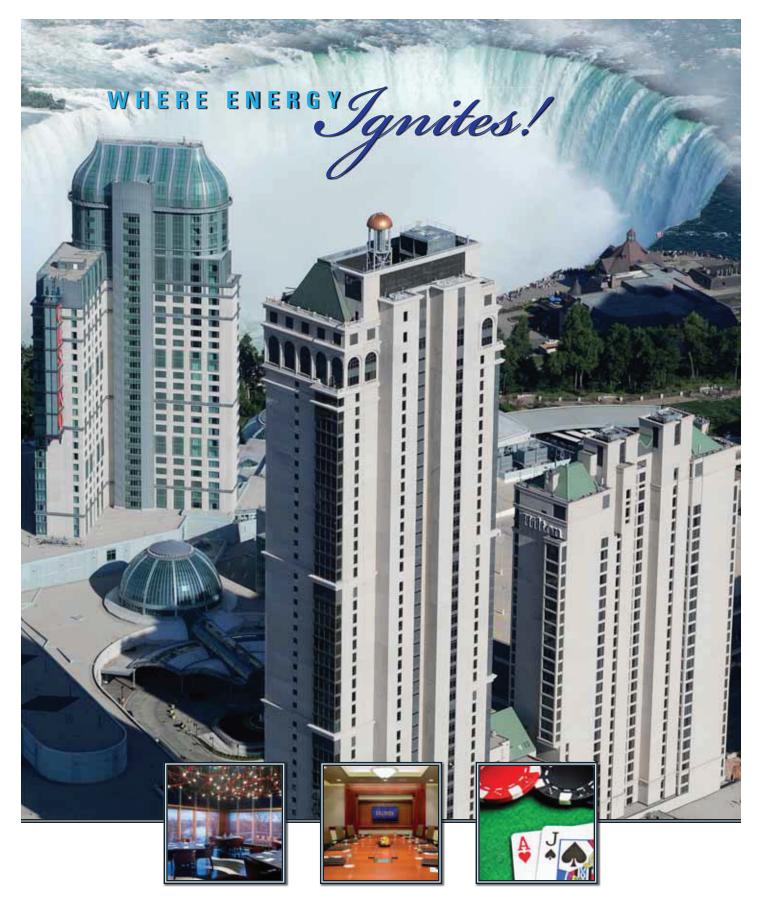

ocated in the heart of the city and steps from Niagara Falls, Fallsview Casino Resort offers a unique setting for your next meeting or conference.

This first class Resort is home to one of the largest Casinos in the world - with a 200,000 square foot gaming floor - the equivalent of three football fields, 374 room hotel, luxurious spa, shops, restaurants plus a 1,500 seat theatre featuring some of the biggest names in entertainment.

The newly renovated Hilton Hotel & Suites Niagara Falls Fallsview, which is connected to the Fallsview Casino by a glass enclosed walkway, is also available to accommodate conference participants. Through this unique partnership Fallsview Casino Resort has access to nearly 1,000 rooms at the adjoining Hilton.

## THE PLACE TO PLAY!

Try your luck on the gaming floor... whether you're into Blackjack,
Baccarat, Roulette or Slots, you'll find something for every gaming level. With over 3,000 slots and video poker machines, table games, poker room and high-limit area, the action never stops and we're always ready to deal you in!

#### THE PLACE TO DINE!

Whether it's a quick bite to eat or fine dining, you'll find what you are craving at Fallsview Casino Resort. Cross the gaming floor and enjoy the elegance and sophistication of *21 Club* or *Ponte Vecchio*. For more casual dining the *Falls Deli* and *The Grand Buffet* are open daily. For something a little more exotic try the *Noodle Bar* or the *Sushi & Oyster Bar*.

hen you book your group's
event at Fallsview Casino
Resort, you can be confident

you have chosen an exceptional venue that is sure to make a lasting impression. With over 35,000 square feet of total conference space, Fallsview Casino Resort offers vast functionality through a variety of meeting spaces and boasts Canada's largest hotel ballroom.