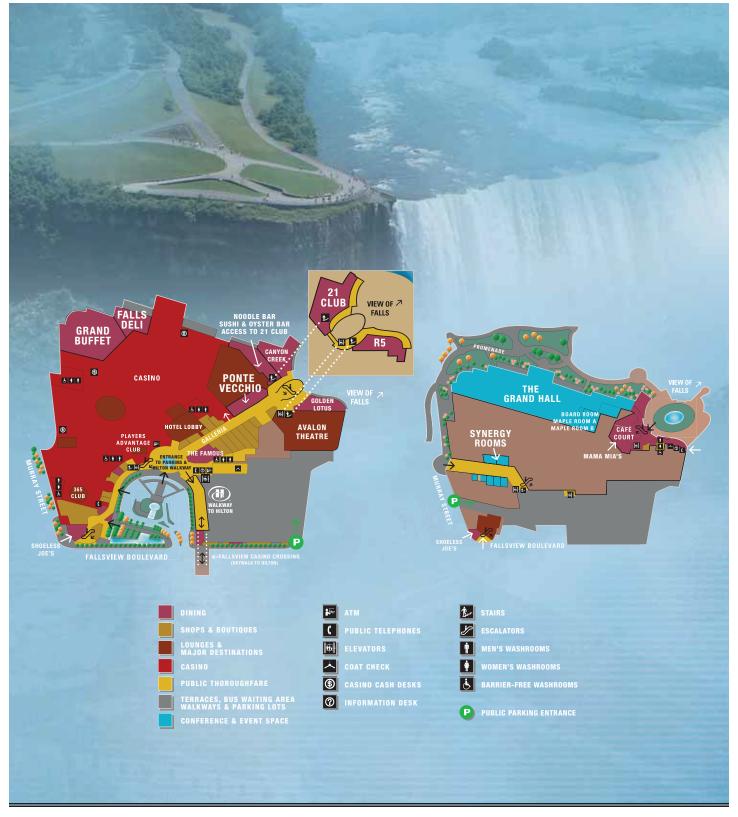

hen you book your group's
event at Fallsview Casino
Resort, you can be confident

you have chosen an exceptional venue that is sure to make a lasting impression. With over 35,000 square feet of total conference space, Fallsview Casino Resort offers vast functionality through a variety of meeting spaces and boasts Canada's largest hotel ballroom.

#### SYNERGY ROOMS

| MEETING ROOM | FLOOR SPACE<br>SQ FT | DIMENSIONS<br>FT X FT | CEILING<br>Height-ft | RECEPTION | PODS OF 8 | CLASSROOM | HOLLOW<br>Square | BOARDROOM | U-SHAPE |
|--------------|----------------------|-----------------------|----------------------|-----------|-----------|-----------|------------------|-----------|---------|
| 1/2/3/4      | 1584                 | 63x26*                | 9                    | 100       | 72        | 64        | 32               | 32        | 28      |
| ONE          | 390                  | 15x26                 | 9                    | 20        | 16        | 16        | 12               | 12        | 14      |
| TWO          | 364                  | 14x26                 | 9                    | 20        | 16        | 16        | 12               | 12        | 14      |
| THREE        | 390                  | 15x26                 | 9                    | 20        | 16        | 16        | 12               | 12        | 14      |
| FOUR         | 342                  | 18x19                 | 9                    | 20        | 16        | 16        | 12               | 12        | 12      |
| FIVE         | 378                  | 18x21                 | 9                    | 20        | 16        | 16        | 12               | 12        | 12      |
| 6/7          | 1035                 | 23x45                 | 9                    | 100       | 48        | 36        | 28               | 28        | 26      |
| SIX          | 368                  | 23x16                 | 9                    | 30        | 16        | 12        | 12               | 12        | 10      |
| SEVEN        | 667                  | 23x19                 | 9                    | 50        | 32        | 24        | 20               | 20        | 18      |

\*IRREGULAR

| HALLS           | FLOOR SPACE<br>SQ FT | DIMENSIONS<br>FT X FT | CEILINI<br>Height -   |           | TION BA | ANQUET CI | ASSROOM     | THEATRE          | EXHIBITION E<br>(8' X 10') | 300THS<br>(10' X 10') |
|-----------------|----------------------|-----------------------|-----------------------|-----------|---------|-----------|-------------|------------------|----------------------------|-----------------------|
| GRAND HALL      | 28,025               | 95 x 295              | 17.33                 | 3 2,80    | 05 1    | 1,750     | 1,682       | 2,625            | 175                        | 140                   |
| Α               | 5,795                | 95 x 61               | 17.33                 | 3 58      | 5       | 370       | 380         | 550              | 38                         | 29                    |
| В               | 5,605                | 95 x 59               | 17.33                 | 3 56      | 0       | 350       | 330         | 525              | 35                         | 28                    |
| С               | 5,605                | 95 x 59               | 17.33                 | 3 56      | 0       | 350       | 330         | 525              | 35                         | 28                    |
| D               | 5,605                | 95 x 59               | 17.33                 | 3 56      | 0       | 350       | 330         | 525              | 35                         | 28                    |
| Е               | 5,415                | 95 x 57               | 17.33                 | 3 54      | 0       | 330       | 312         | 500              | 32                         | 27                    |
| MEETING<br>Room | FLOOR SPACE<br>SQ FT |                       | CEILING<br>Eight – Ft | RECEPTION | BANQUET | CLASSROO  | M THEATRE   | HOLLOW<br>SQUARE | BOARDROOM                  | U-SHAPE               |
| MAPLE ROOM      | IS 1,584             | 36 x 44               | 9.75                  | 170       | 120     | 100       | 170         | 54               | 54                         | 42                    |
| MAPLE A         | 792                  | 36 x 22               | 9.75                  | 85        | 60      | 50        | 85          | 30               | 30                         | 24                    |
| MAPLE B         | 792                  | 36 x 22               | 9.75                  | 85        | 60      | 50        | 85          | 30               | 30                         | 24                    |
| BOARDROOM       | 1 819                | 36 x 21               | 9.75                  |           |         |           |             |                  | 15                         |                       |
|                 |                      |                       |                       |           |         | May       | imum room o | anasitias rafl   | ant a non abot             | rusted set u          |