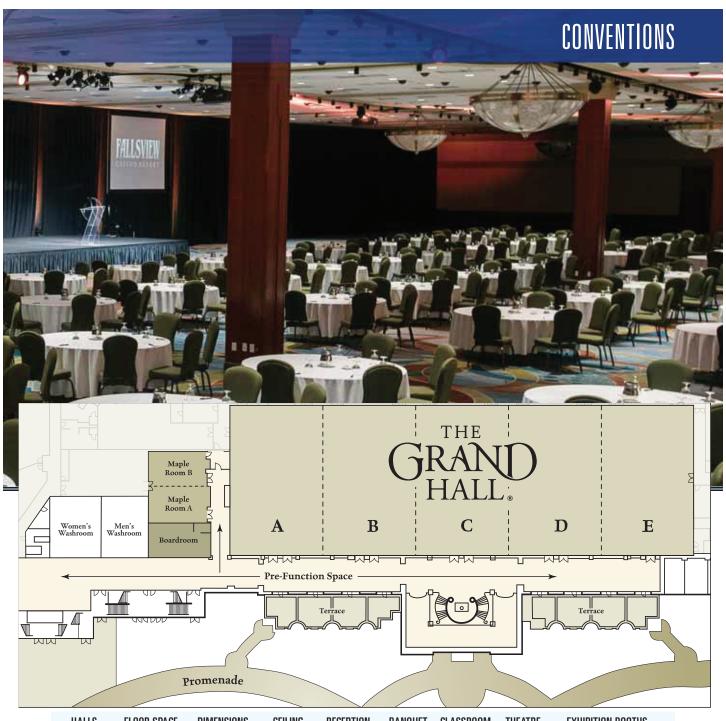

hen you book your group's
event at Fallsview Casino
Resort, you can be confident

you have chosen an exceptional venue that is sure to make a lasting impression. With over 35,000 square feet of total conference space, Fallsview Casino Resort offers vast functionality through a variety of meeting spaces and boasts Canada's largest hotel ballroom.

\*IRREGULAR

| HALLS           | FLOOR SPACE<br>SQ FT | DIMENSIONS<br>FT X FT | CEILINI<br>Height -   |           | TION BA | ANQUET CI | ASSROOM     | THEATRE          | EXHIBITION E<br>(8' X 10') | 300THS<br>(10' X 10') |
|-----------------|----------------------|-----------------------|-----------------------|-----------|---------|-----------|-------------|------------------|----------------------------|-----------------------|
| GRAND HALL      | 28,025               | 95 x 295              | 17.33                 | 3 2,80    | 05 1    | 1,750     | 1,682       | 2,625            | 175                        | 140                   |
| Α               | 5,795                | 95 x 61               | 17.33                 | 3 58      | 5       | 370       | 380         | 550              | 38                         | 29                    |
| В               | 5,605                | 95 x 59               | 17.33                 | 3 56      | 0       | 350       | 330         | 525              | 35                         | 28                    |
| С               | 5,605                | 95 x 59               | 17.33                 | 3 56      | 0       | 350       | 330         | 525              | 35                         | 28                    |
| D               | 5,605                | 95 x 59               | 17.33                 | 3 56      | 0       | 350       | 330         | 525              | 35                         | 28                    |
| Е               | 5,415                | 95 x 57               | 17.33                 | 3 54      | 0       | 330       | 312         | 500              | 32                         | 27                    |
| MEETING<br>Room | FLOOR SPACE<br>SQ FT |                       | CEILING<br>Eight – Ft | RECEPTION | BANQUET | CLASSROO  | M THEATRE   | HOLLOW<br>SQUARE | BOARDROOM                  | U-SHAPE               |
| MAPLE ROOM      | IS 1,584             | 36 x 44               | 9.75                  | 170       | 120     | 100       | 170         | 54               | 54                         | 42                    |
| MAPLE A         | 792                  | 36 x 22               | 9.75                  | 85        | 60      | 50        | 85          | 30               | 30                         | 24                    |
| MAPLE B         | 792                  | 36 x 22               | 9.75                  | 85        | 60      | 50        | 85          | 30               | 30                         | 24                    |
| BOARDROOM       | 1 819                | 36 x 21               | 9.75                  |           |         |           |             |                  | 15                         |                       |
|                 |                      |                       |                       |           |         | May       | imum room o | anasitias rafl   | ant a non abot             | rusted set u          |