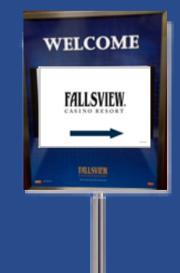

## DIRECTIONAL SIGNAGE

To get your guests where they need to be we offer T-Stands signage in 4 key locations within the Galleria (public area).

We do not permit the use of Easels outside of the Grand Hall Each group can choose a customized insert to fit the stand with their conference branding OR we can provide signage for you (no cost). All that is required from you is a High Res image of your Company or Conference Logo

T-Stand Property Signage Dimensions:
Trim size 22" w x 28"h, Live Area (no graphics or words beyond this)
dimension: 19.5"w x 25.5"h (centered on Trim Size).

·Board Material should be approximately 1/8" in thickness and at this size can accommodate 2 signs in the holder for a double-sided sign.