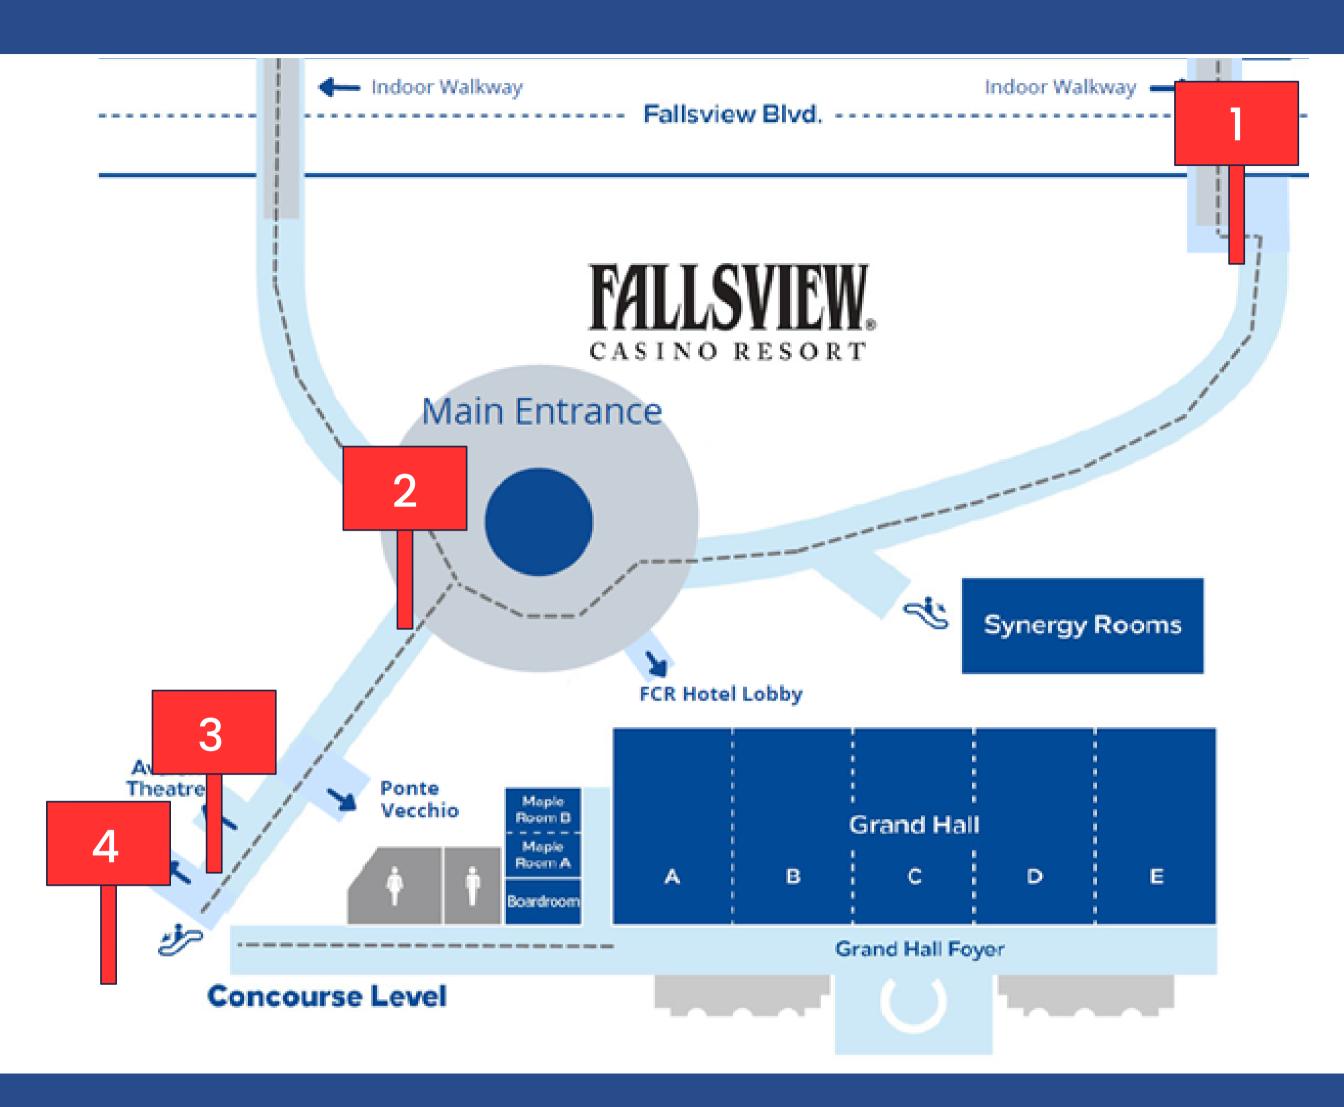

## DIRECTIONAL SIGNAGE

To get your guests where they need to be we offer T-Stands signage in 4 key locations within the Galleria (public area).

We do not permit the use of Easels outside of the Grand Hall Each group can choose a customized insert to fit the stand with their conference branding OR we can provide signage for you (no cost). All that is required from you is a High Res image of your Company or Conference Logo

T-Stand Property Signage Dimensions:
Trim size 22" w x 28"h, Live Area (no graphics or words beyond this)
dimension: 19.5"w x 25.5"h (centered on Trim Size).

·Board Material should be approximately 1/8" in thickness and at this size can accommodate 2 signs in the holder for a double-sided sign.